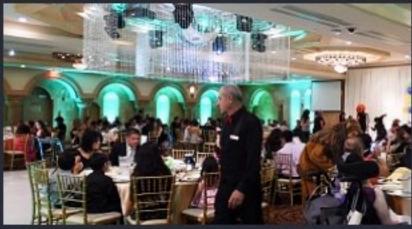

# June 3, 2017 from 11AM - 3PM

Take part and help make the wishes of several Special Needs families come true!

INFO@GLOBALGIFTFOUNDATIONUSA.ORG

**TIER 1:** JUNE 3 11AM - 3PM

Climb aboard for a magical carpet ride. Step into our Cave of Wonders and experience a whole new world of fun and excitement. Approx. 250 guests will enjoy lunch, and dance the afternoon away to the tunes of our Special Needs DJ in our magical Arabian Night's setting.